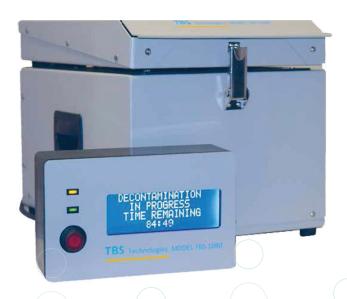

## FEATURES AND BENEFITS

- Small, lightweight & portable (only 12 lbs)
- · User-friendly operation
- · Large LCD screen shows progress of disinfection
- Disinfects in 90 minutes
- 2 steps prevent accidental start
- · Fits inside a biological safety cabinet
- Effective on all forms of microorganisms, viruses and spores
- · Uses prepackaged reagents and refillable chemical cartridges
- Chlorine dioxide gas recognized by EPA as acceptable disinfection method
- · No chlorine gas generated

FITS INSIDE A BIOSAFETY CABINET!